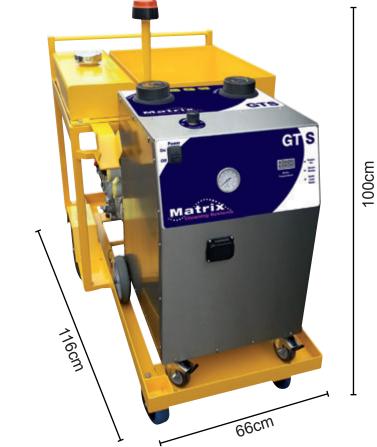

## GTS

Complete self contained chewing gum removal machine

Compromising of a dual voltage generator, steam machine, trolley & storage

4.4 KVA Honda Generator, 96 dB

Robust powder coated steel trolley

Stainless Steel Body, Stainless Steel Boiler

Continuous Fill Boiler allowing refill with no reheat time

8 Bar Pressure

Steam Regulator to Control the Volume of Steam

Full Steam and Detergent tool kit as standard

**Functions** 

Steam Pressure (bar) 8
Vacuum No
Detergent Yes

**Capacities (Litres)** 

Water Tank 5
Detegent Tank 5
Boiler 3.3
Fuel Tank 11

**Power** 

Supply Voltage (V) 240 Boiler (W) 3000 Nominal Input Power (W) 3000 Power Cable Length (M) 1 & 10

**Controls** 

Main Power Switch
Manual Steam Valve

Weight 125 Kilo