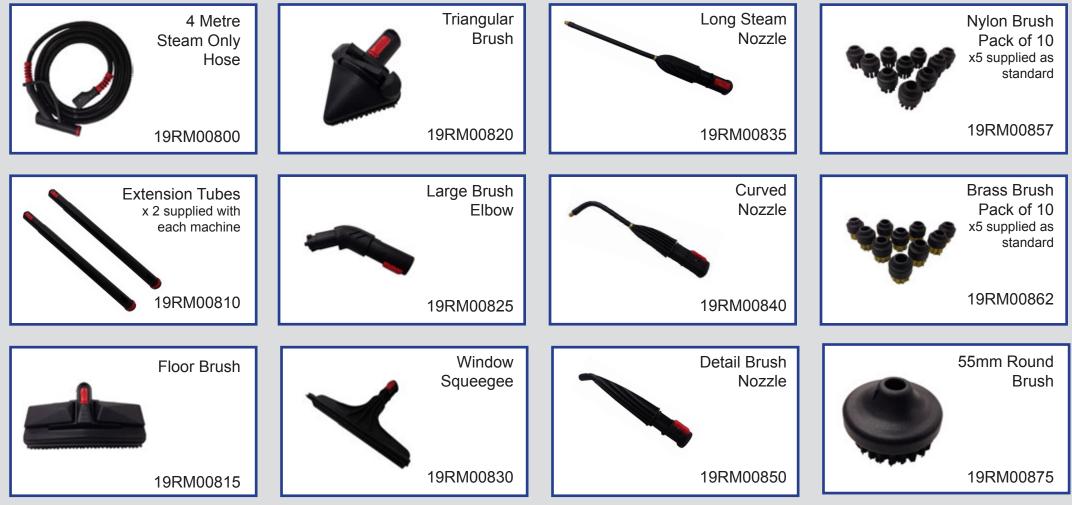

s Steel Body, Stainless Steel Boiler

Continuous Fill Boiler allowing refill with no reheat time

4.5 Bar Pressure

Compact and Lightweight

Steam Regulator to Control the Volume of Steam

Full Steam and Detergent tool kit in a accessory bag as standard



#### Functions

| Steam Pressure (bar) | 4.5 |
|----------------------|-----|
| Vacuum               | No  |
| Detergent            | Yes |

#### **Capacities (Litres)**

| Water Tank     | 5   |
|----------------|-----|
| Detergent Tank | 2.5 |
| Boiler         | 1.8 |

### 46cm

Power

Supply Voltage (V)240Boiler (W)1950Nominal Input Power (W)2000Power Cable Length (M)10

#### Controls

Main Power Switch Manual Steam Valve

Weight 20 Kilo

## **Data Sheet**

www.trafalgarcleaningequipment.co.uk



# SD4

#### **Included Accessories**



### www.trafalgarcleaningequipment.co.u