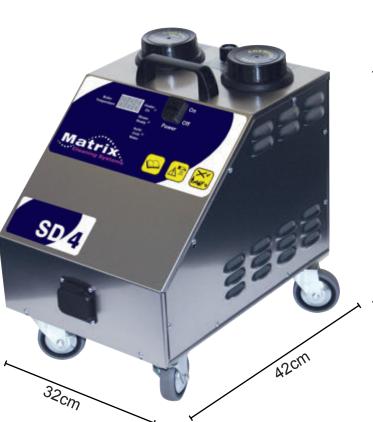

# SD4

## Matrix. Cleaning Systems

Ideally suited for smaller areas of chewing gum removal

Where Steam and Detergent is required

Stainless Steel Body, Stainless Steel Boiler

Continuous Fill Boiler allowing refill with no reheat time

4.5 Bar Pressure

Compact and Lightweight

Steam Regulator to Control the Volume of Steam

Full Steam and Detergent tool kit in a accessory bag as standard

### 46cm

Power

Supply Voltage (V)240Boiler (W)1950Nominal Input Power (W)2000Power Cable Length (M)10

#### Controls

Main Power Switch Manual Steam Valve

Weight 20 Kilo