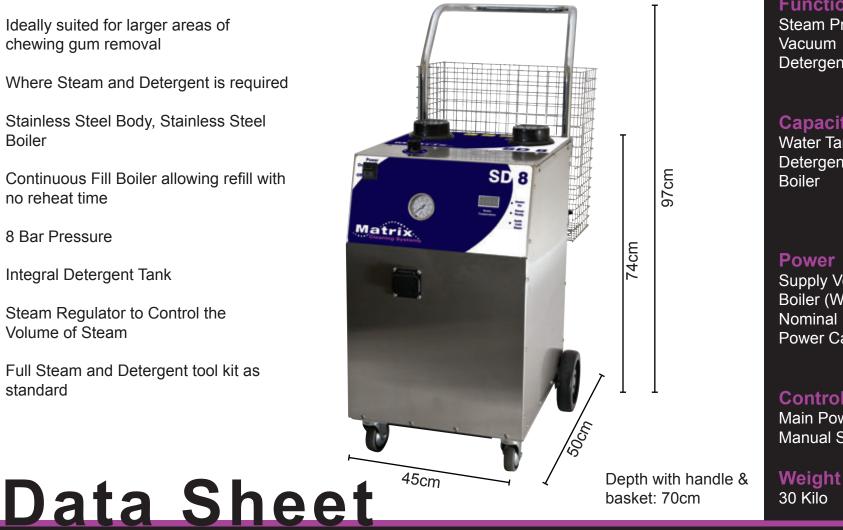

## SD8

Ideally suited for larger areas of chewing gum removal

Where Steam and Detergent is required

Stainless Steel Body, Stainless Steel Boiler

Continuous Fill Boiler allowing refill with no reheat time

8 Bar Pressure

Integral Detergent Tank

Steam Regulator to Control the Volume of Steam

Full Steam and Detergent tool kit as standard

#### Functions

| Steam Pressure (bar)<br>Vacuum<br>Detergent                                                           | 8<br>No<br>Yes            |
|-------------------------------------------------------------------------------------------------------|---------------------------|
| <b>Capacities (Litres)</b><br>Water Tank<br>Detergent Tank<br>Boiler                                  | 5<br>5<br>3.3             |
| <b>Power</b><br>Supply Voltage (V)<br>Boiler (W)<br>Nominal Input Power (W)<br>Power Cable Length (M) | 240<br>3000<br>3000<br>10 |
| <b>Controls</b><br>Main Power Switch<br>Manual Steam Valve                                            |                           |