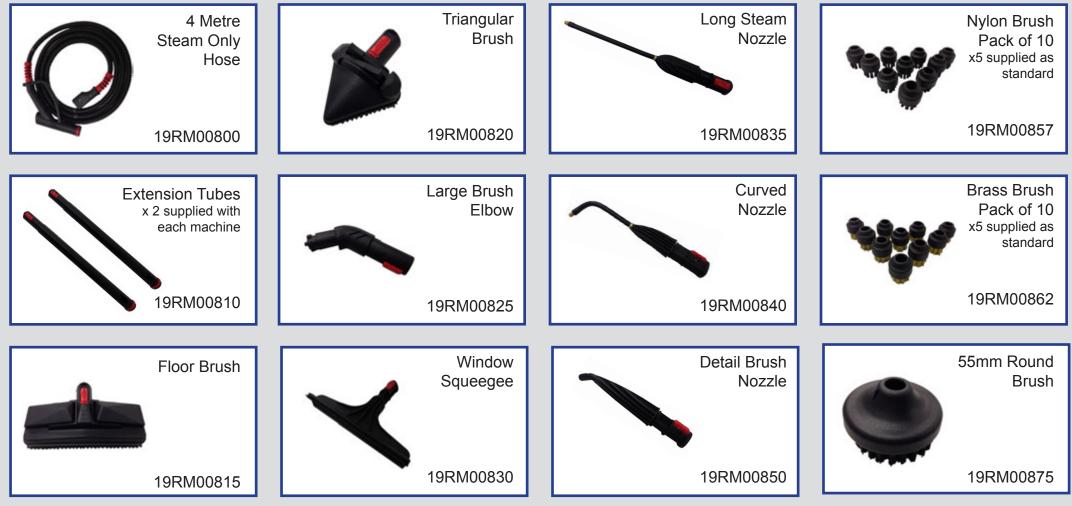

ergent tool kit as standard



#### Functions

| Steam Pressure (bar)<br>Vacuum<br>Detergent                                                           | 8<br>No<br>Yes            |
|-------------------------------------------------------------------------------------------------------|---------------------------|
| <b>Capacities (Litres)</b><br>Water Tank<br>Detergent Tank<br>Boiler                                  | 5<br>5<br>3.3             |
| <b>Power</b><br>Supply Voltage (V)<br>Boiler (W)<br>Nominal Input Power (W)<br>Power Cable Length (M) | 240<br>3000<br>3000<br>10 |
| <b>Controls</b><br>Main Power Switch<br>Manual Steam Valve                                            |                           |

### www.trafalgarcleaningequipment.co.uk



# SD8

#### **Included Accessories**



### www.trafalgarcleaningequipment.co.uk